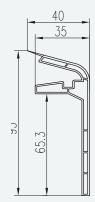

Bracket

Trim

Connecting trim

Cross-section of pipe with skirting board

Connecting piece

Outer corner

End piece - right

End piece - left