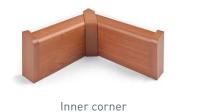

Bracket

Trim

Connecting trim

Cross-section of pipe with skirting board

Connecting piece

Outer corner

End piece - right

End piece - left