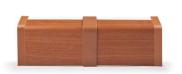

Bracket

Trim

Connecting trim

Cross-section of pipe with skirting board

Connecting piece

Outer corner

End piece - right

End piece - left