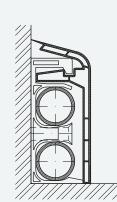

Bracket

Trim

Connecting trim

Cross-section of pipe with skirting board

Connecting piece

Outer corner

End piece - right

End piece - left