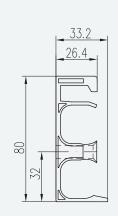

Bracket

Trim

Connecting trim

Cross-section of pipe with skirting board

Connecting piece

Outer corner

End piece - right

End piece - left