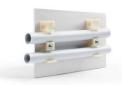

Bracket

Trim

Connecting trim

Cross-section of pipe with skirting board

Connecting piece

Outer corner

End piece - right

End piece - left