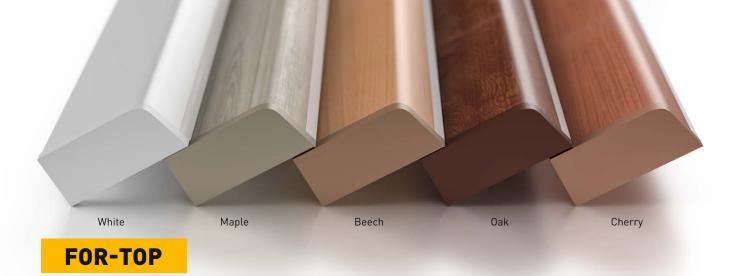

## FOR-TOP SKIRTING BOARD TRIMS

FOR-TOP systems allow heating and cable ducts to be covered easily and fast with a skirting board. They are suitable for use in reconstructions and modernization as well as in new structures. They are made from PVC.

- $\odot$ easy to assemble and disassemble
- $\oslash$ without cutting grooves in the wall
- $\odot$ without the need for masonry and painting work
- $\odot$ 5 colour of design

 $\odot$  $\odot$ 

- suitable for pipes with diameter 12 22mm
- easy access for duct repair
- $\odot$ boards made of heat-resistant PVC
- $\oslash$ bracket and fitting made from PA and PS