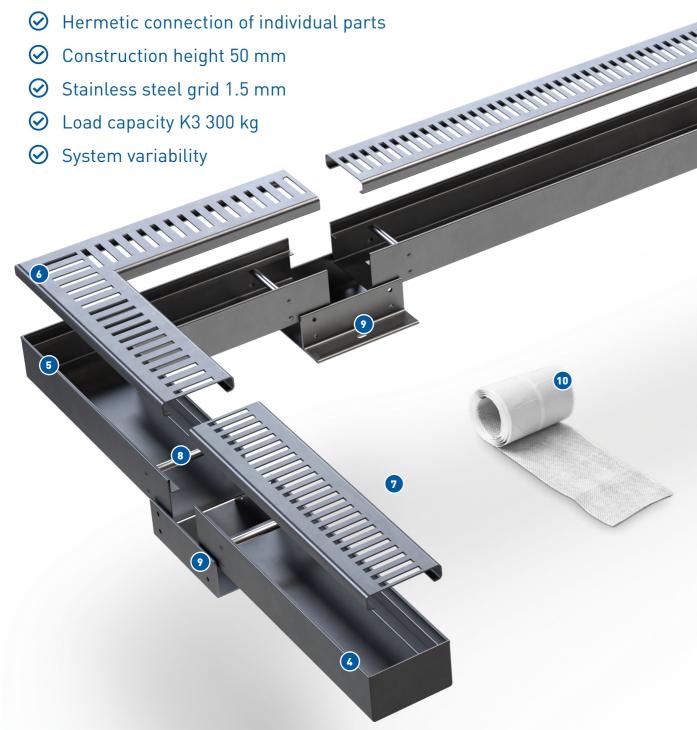

Possibility of connection with side swivel siphon 360 ° Aquarius D50 or bottom connection D110 or swivel height adjustable siphon D50.

- 1 Stainless steel drainage without grid (1000 x 80 x 50 mm)
- 2 Stainless steel grid (1000 mm)
- **3** Stainless steel drainage with outlet D50 (300 x 80 x 50 mm)
- **4** Stainless steel drainage end piece right / left (300 x 80 x 50 mm)
- 5 Stainless steel drainage corner without grid (300/300 x 80 x 50 mm)
- **6** Stainless steel corner grid (300/300 mm)
- 7 Stainless steel grid (300 mm)
- **8** Stainless steel inner strut [8 x 80 mm]
- 9 Stainless steel connector
- 10 Self-adhesive waterproofing foil
- 11 Swivel siphon D50

| PRODUCT                                                                   | ORDER NR. |
|---------------------------------------------------------------------------|-----------|
| Stainless steel drainage channel<br>1000 x 80 x 50 mm (3 spacers)         | CH N 1006 |
| Stainless steel grid 1000 mm                                              | 3102      |
| Stainless steel drainage with outlet D50 300 x 80 x 50 mm (2 spacers)     | CH N 1007 |
| Stainless steel drainage end piece right/left 300 x 80 x 50 mm (1 spacer) | CH N 1008 |
| Stainless steel grid 300 mm                                               | 3107      |
| Stainless steel drainage corner<br>300/300 x 80 x 50 mm (2 spacers)       | CH N 1009 |
| Stainless steel grid corner 300/300 mm                                    | 3106      |
| Stainless steel connector with insulation                                 | CH N 1004 |
| Stainless steel connector to the wall with insulation                     | CH N 1005 |
| Swivel siphon D50                                                         | 3002      |
| Swivet siphon D50, height adjustable                                      | 804/4     |
| Spacer 8 x 80 mm                                                          | 3108      |