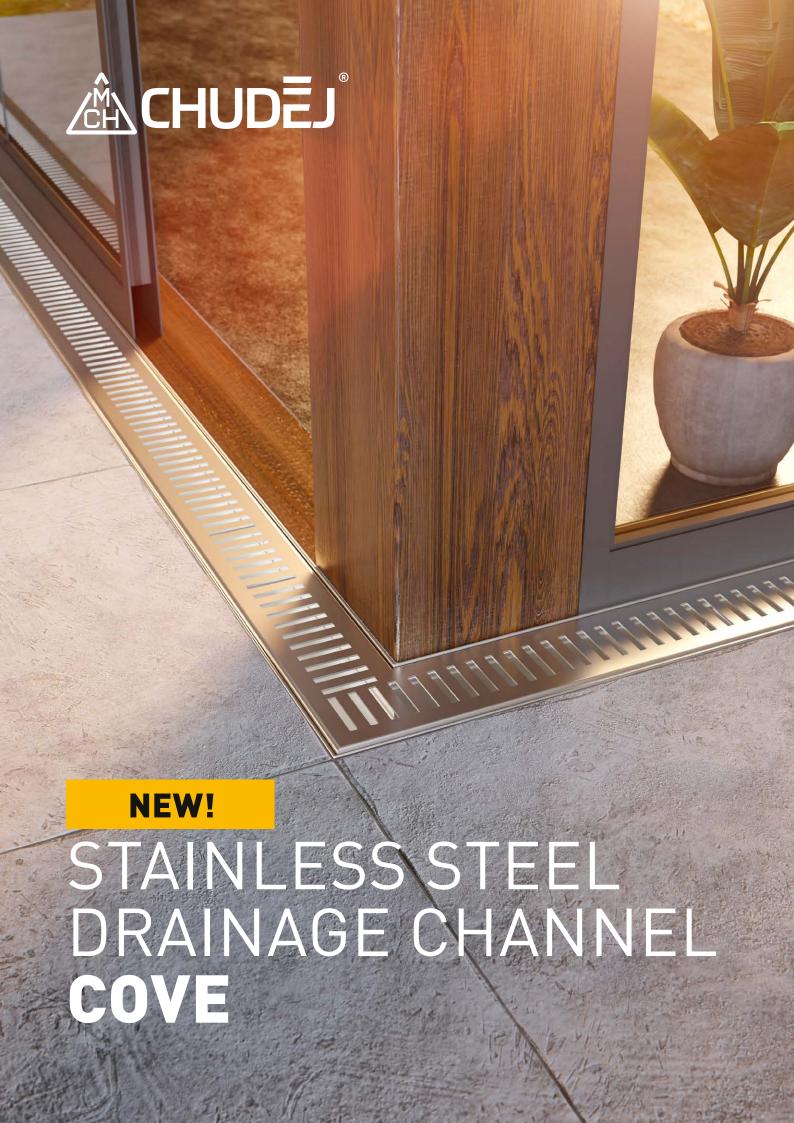

❷ Protects indoor areas from moisture where the threshold is lowered

Perfect protection of your house from unwanted water seepage

It is made of stainless steel DIN 1.4301 AISI 304 and can be used for architecturally demanding construction projects. Suitable for barrier-free constructions.