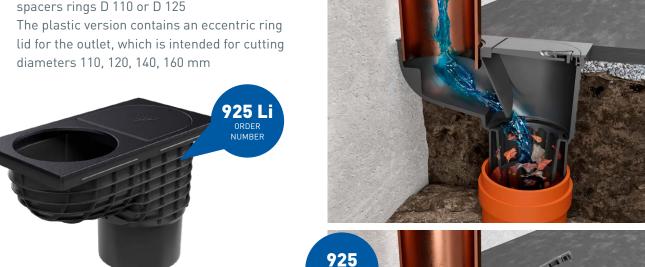

## **RAINWATER COLLECTOR D 160**

New model large-capacity, plastic roof collector. Produced in two varieties – the first is all plastic and the second is a combination of plastic with a cast-iron upper surface. The structure of the roof collector is reinforced with ribbing, which ensures greater strength and stability of the product in the ground. Also included is a dry, anti-odour flap to prevent backup odours from the sewer pipe. The new hinged-lid system is simpler, in order to give easy access to the removable filter basket, preventing dirt from spreading. Triple protective partition against seepage, dirt collection basket in plastic or stainless steel – made to order.

- **(** UV stabilized
- $\odot$ Load capacity K3 (300 kg)
- $\odot$ Anti-odour trap with flap
- In black colour with bottom outlet D 160
- $\odot$ Basket for collecting dirt in plastic or to order in stainless steel
- $\odot$ Ribbed reinforcement
- $\odot$ New lid opening system
- $\odot$ Triple barrier protection against leakage
- $\odot$ Low construction height
- The use of the KGUG L / PVC.DN 150 coupling is no longer necessary
- $\odot$ With the possibility of reducing the upper inlet by spacers rings D 110 or D 125
- $\odot$