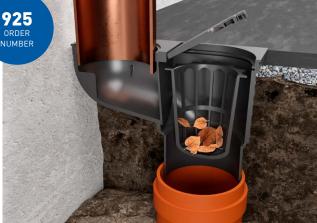

## **RAINWATER COLLECTOR D 160**

New model large-capacity, plastic roof collector. Produced in two varieties – the first is all plastic and the second is a combination of plastic with a cast-iron upper surface. The structure of the roof collector is reinforced with ribbing, which ensures greater strength and stability of the product in the ground. Also included is a dry, anti-odour flap to prevent backup odours from the sewer pipe. The new hinged-lid system is simpler, in order to give easy access to the removable filter basket, preventing dirt from spreading. Triple protective partition against seepage, dirt collection basket in plastic or stainless steel – made to order.

- **(** UV stabilized
- $\odot$ Load capacity K3 (300 kg)
- $\odot$ Anti-odour trap with flap
- In black colour with bottom outlet D 160
- $\odot$ Basket for collecting dirt in plastic or to order in stainless steel
- $\odot$ Ribbed reinforcement
- $\odot$ New lid opening system
- $\odot$ Triple barrier protection against leakage
- $\odot$ Low construction height
- The use of the KGUG L / PVC.DN 150 coupling is no longer necessary
- $\odot$ With the possibility of reducing the upper inlet by spacers rings D 110 or D 125
- $\odot$