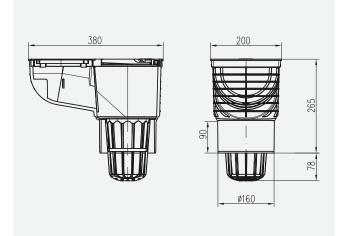

## **RAINWATER COLLECTOR D 160**

New model large-capacity, plastic roof collector. Produced in two varieties – the first is all plastic and the second is a combination of plastic with a cast-iron upper surface. The structure of the roof collector is reinforced with ribbing, which ensures greater strength and stability of the product in the ground. Also included is a dry, anti-odour flap to prevent backup odours from the sewer pipe. The new hinged-lid system is simpler, in order to give easy access to the removable filter basket, preventing dirt from spreading. Triple protective partition against seepage, dirt collection basket in plastic or stainless steel – made to order.

- **(** UV stabilized
- $\odot$ Load capacity K3 (300 kg)
- $\odot$ Anti-odour trap with flap
- In black colour with bottom outlet D 160
- $\odot$ Basket for collecting dirt in plastic or to order in stainless steel
- $\odot$ Ribbed reinforcement
- $\odot$ New lid opening system
- $\odot$ Triple barrier protection against leakage
- $\odot$ Low construction height
- The use of the KGUG L / PVC.DN 150 coupling is no longer necessary
- $\odot$ With the possibility of reducing the upper inlet by spacers rings D 110 or D 125
- $\odot$