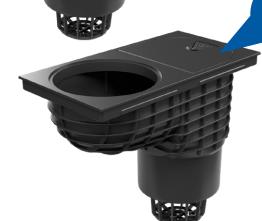

## **RAINWATER COLLECTOR D 160**

New model large-capacity, plastic roof collector. Produced in two varieties – the first is all plastic and the second is a combination of plastic with a cast-iron upper surface. The structure of the roof collector is reinforced with ribbing, which ensures greater strength and stability of the product in the ground. Also included is a dry, anti-odour flap to prevent backup odours from the sewer pipe. The new hinged-lid system is simpler, in order to give easy access to the removable filter basket, preventing dirt from spreading. Triple protective partition against seepage, dirt collection basket in plastic or stainless steel – made to order.

- **(** UV stabilized
- $\odot$ Load capacity K3 (300 kg)
- $\odot$ Anti-odour trap with flap
- In black colour with bottom outlet D 160
- $\odot$ Basket for collecting dirt in plastic or to order in stainless steel
- $\odot$ Ribbed reinforcement
- $\odot$ New lid opening system
- $\odot$ Triple barrier protection against leakage
- $\odot$ Low construction height
- The use of the KGUG L / PVC.DN 150 coupling is no longer necessary
- $\odot$ With the possibility of reducing the upper inlet by spacers rings D 110 or D 125
- $\odot$