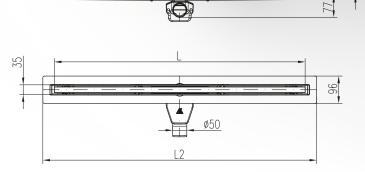

| L<br>[mm] | L1<br>[mm] | L2<br>[mm] | WEIGHT<br>[kg/ks] |
|-----------|------------|------------|-------------------|
| 483       | 500        | 564        | 1,36              |
| 583       | 600        | 664        | 1,53              |
| 683       | 700        | 764        | 1,73              |
| 783       | 800        | 864        | 1,91              |
| 883       | 900        | 964        | 2,09              |
| 983       | 1000       | 1064       | 2,28              |
| 1083      | 1100       | 1164       | 2,46              |
| 1183      | 1200       | 1264       | 2,65              |