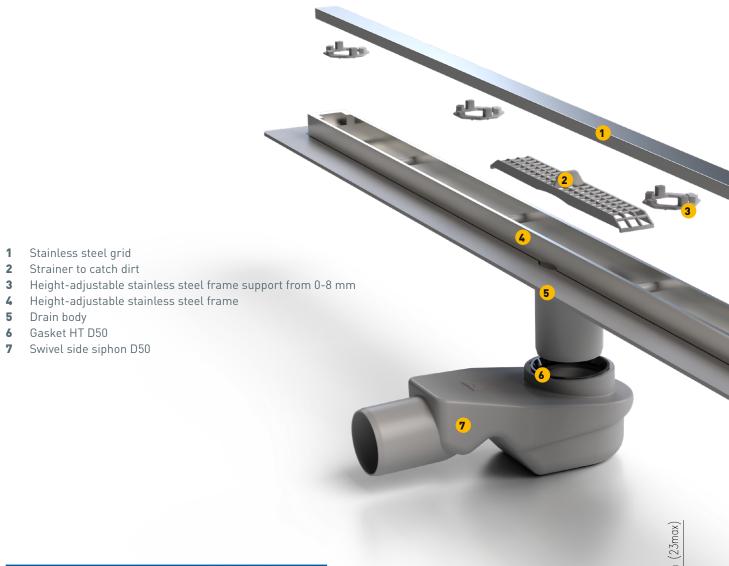

## Practical and elegant

The unobtrusive slim line offers a safe and elegant shower solution. The appearance of the bathroom thus gets a whole new dimension of modern design. The body of the drain is equipped with a rotating anti-odor siphon D50. The frame and grid are made of high quality stainless steel AISI 304. Slim line is an unrivaled product with a thin and elegant body offered in dimensions from 500 to 1200 mm.